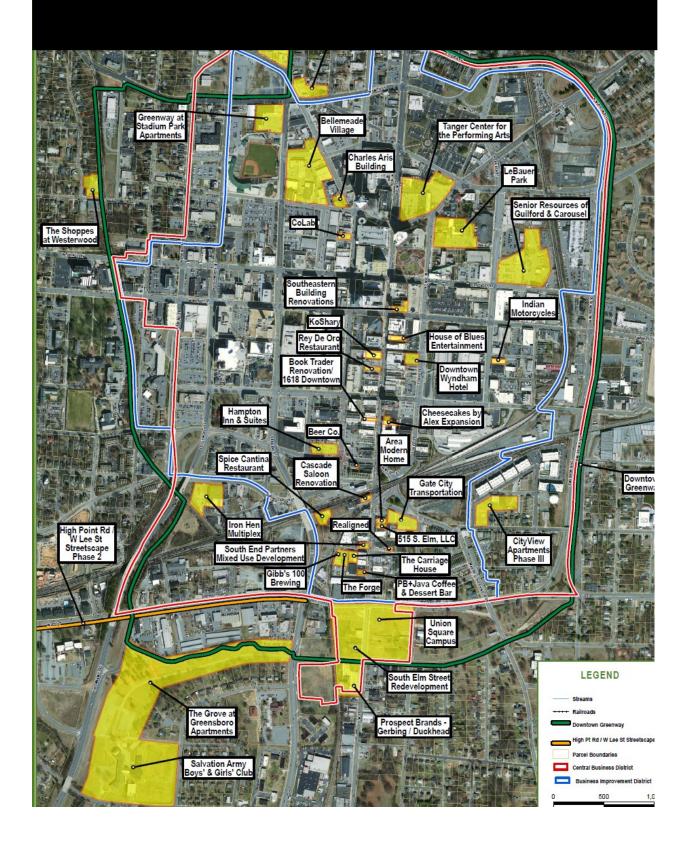

- -Existing Hood system, etc.
- -Newly constructed back patio with unique rear alley access
- -Direct proximity to public parking
  - -Beautiful exposed brick walls
    - -Tall ceilings

#### For Lease:

\$3950 per month (+/- \$15.80 per sf NNN)

Minimum Three (3) Year Term

Jeffrey Yetter, CCIM, LEED AP

336-497-1444

515-C South Elm St. Greensboro, NC 27406

ieff@ironhillinvestments.com



Available:

## 310 S Elm St.

Greensboro, NC

# Downtown Greensboro Prime Restaurant Location

|   | 28         |   |
|---|------------|---|
| 9 | BAS<br>504 | 9 |
|   | 28         |   |
|   | 28         |   |

APT07 € 5,600 €

BAS €

28

28

Please note dimensions are based on Guilford County GIS and will need to be verified



## **Downtown Greensboro Projects:**

(Source: Downtown Greensboro Inc.)