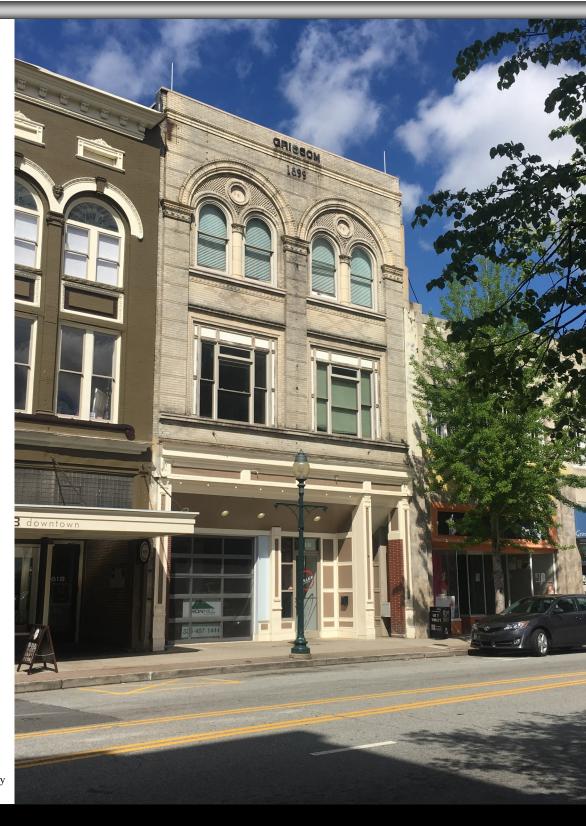

## 310 S Elm St.

Greensboro, NC

# Downtown Greensboro Prime Restaurant Location

|   | 28         |   |
|---|------------|---|
| 9 | BAS<br>504 | 9 |
|   | 28         |   |
|   | 28         |   |

APT07 € 5,600 €

BAS €

28

28

Please note dimensions are based on Guilford County GIS and will need to be verified