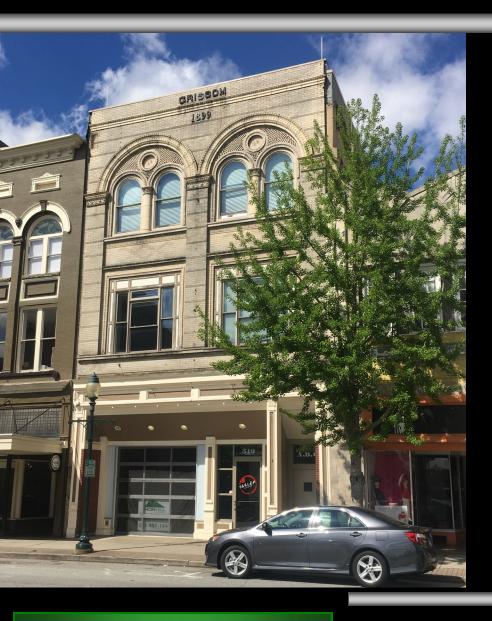

### 310 S Elm St.

Greensboro, NC

# Downtown Greensboro Prime Restaurant Location

### Features of Property:

+/- 3,000 sf

- -Prime restaurant location next to 1618 Downtown
- -Previously occupied as a restaurant
  - -Existing Hood system, etc.
- -Newly constructed back patio with unique rear alley access
- -Direct proximity to public parking
  - -Beautiful exposed brick walls
    - -Tall ceilings