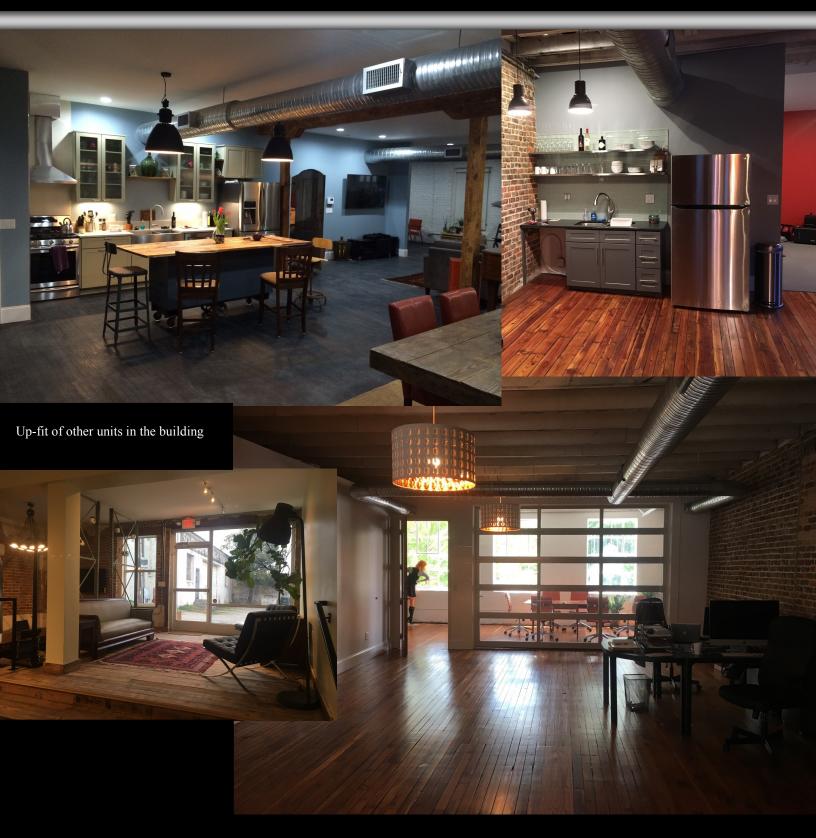

#### **Features of Property:**

- +/-2,500-4,200 sf
- -Great potential for retail or office
- -Lease Rate includes some up-fit
- -Direct proximity to public parking
- -Tall ceilings
- -Concrete and hardwood floors
- -Potential off-street parking
- -Broker is Owner