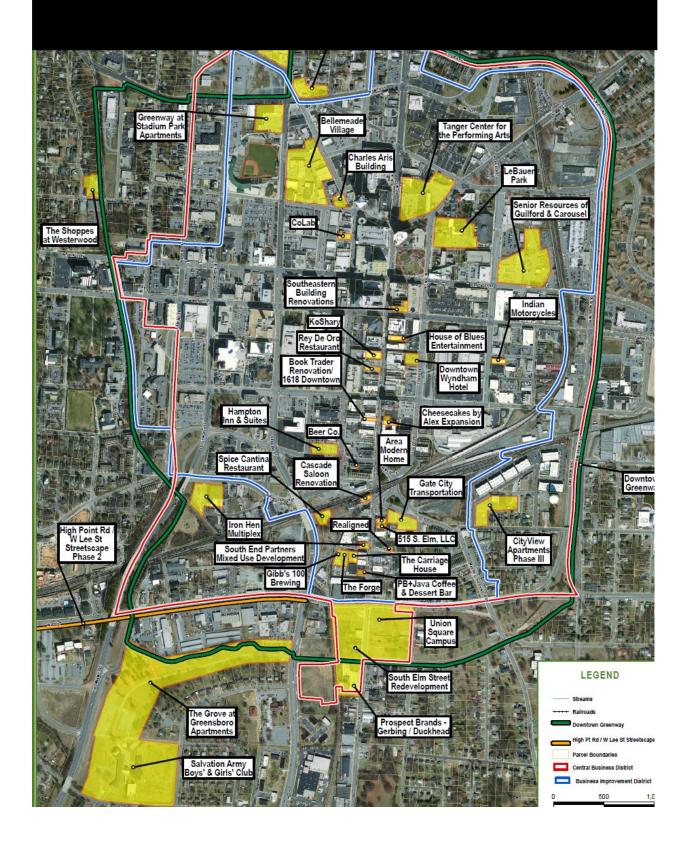

public parking
- -Tall ceilings
- -Concrete and hardwood floors
- -Potential off-street parking
- -Broker is Owner

For Lease: \$12-\$14 per sf

(modified gross lease, lease rate depends on the extent of Landlord's Up-fit)

Jeffrey Yetter, CCIM, LEED AP

336-497-1444

515-C South Elm St. Greensboro, NC 27406

ieff@ironhillinvestments.com



515 S Elm St. Greensboro, NC

# Prime Retail or Office Location Downtown Greensboro

### Late 1800's Brick with Concrete Floors and Tall Ceilings



515 S Elm St. Greensboro, NC

# Prime Retail or Office Location Downtown Greensboro

#### Proposed Exterior Delivery (garage door open)



515 S Elm St.

Greensboro, NC

## Prime Retail or Office Location Downtown Greensboro







#### **Downtown Greensboro Projects:**

(Source: Downtown Greensboro Inc.)