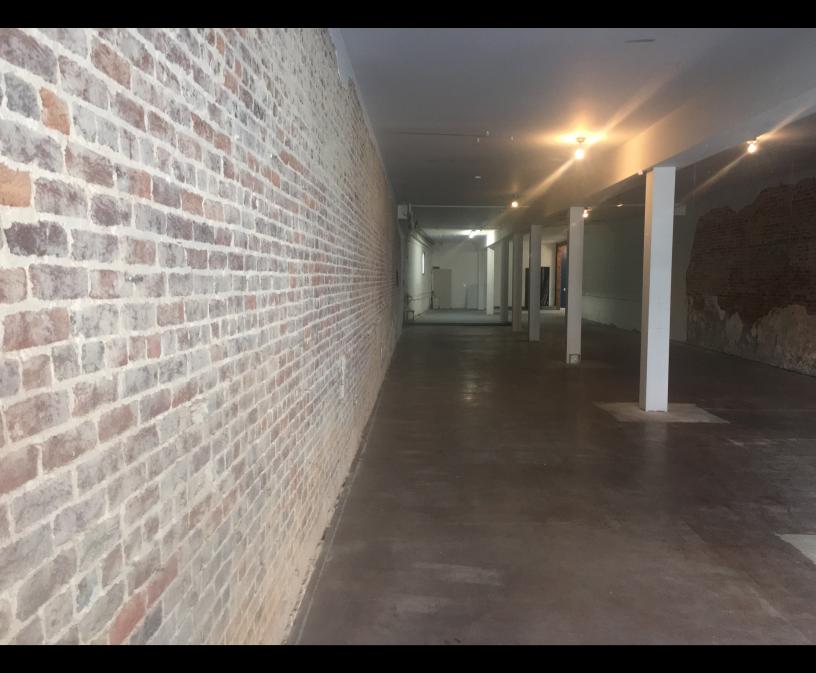

### Late 1800's Brick with Concrete Floors and Tall Ceilings

515 S Elm St. Greensboro, NC