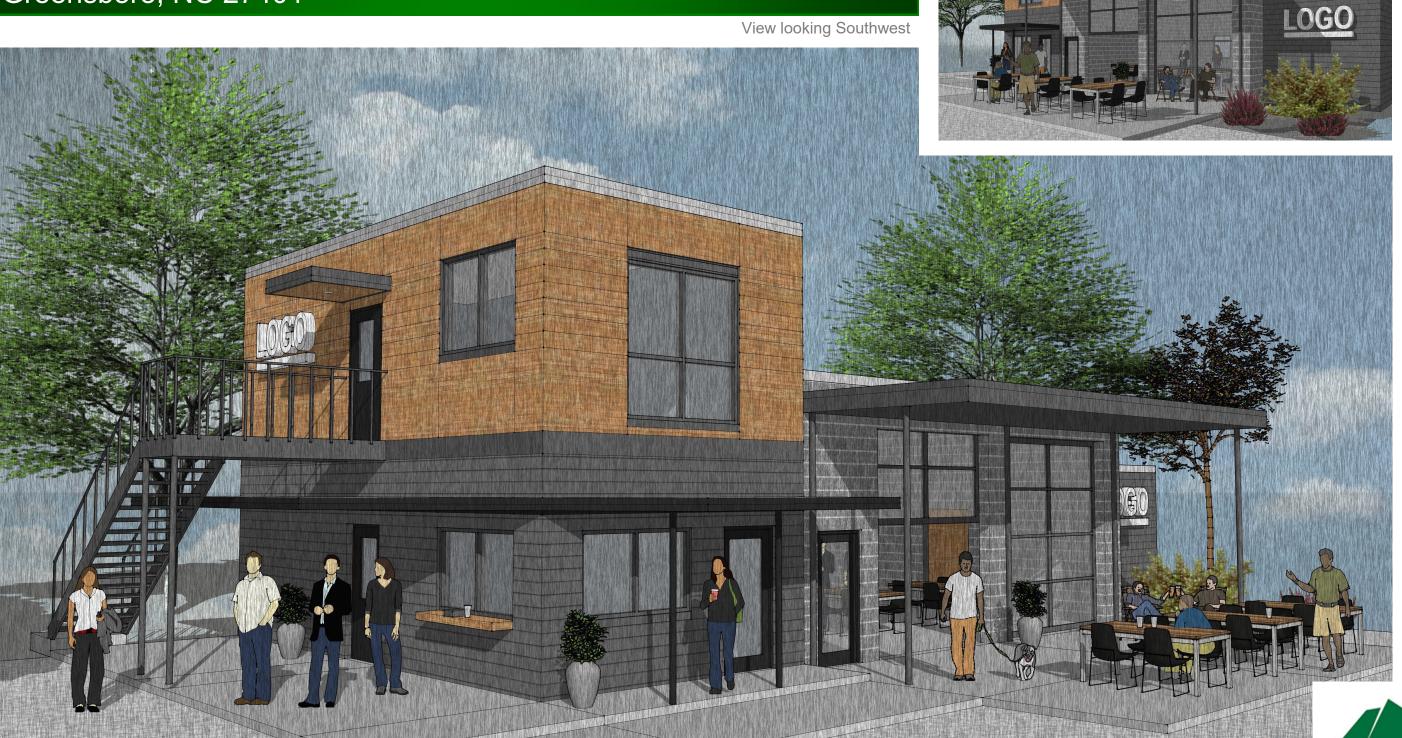

# 507 Simpson St.

Greensboro, NC 27401

#### Greensboro, NC 27401

- Prime Location in North Downtown Restaurant/Bar District (LOWFI)
- +/- 1,677 sf (first floor) +/- 480 sf (second floor) = 2,157 sf rentable
- Proposed parking as detailed on page three
- Landlord to build out shell to suit tenant