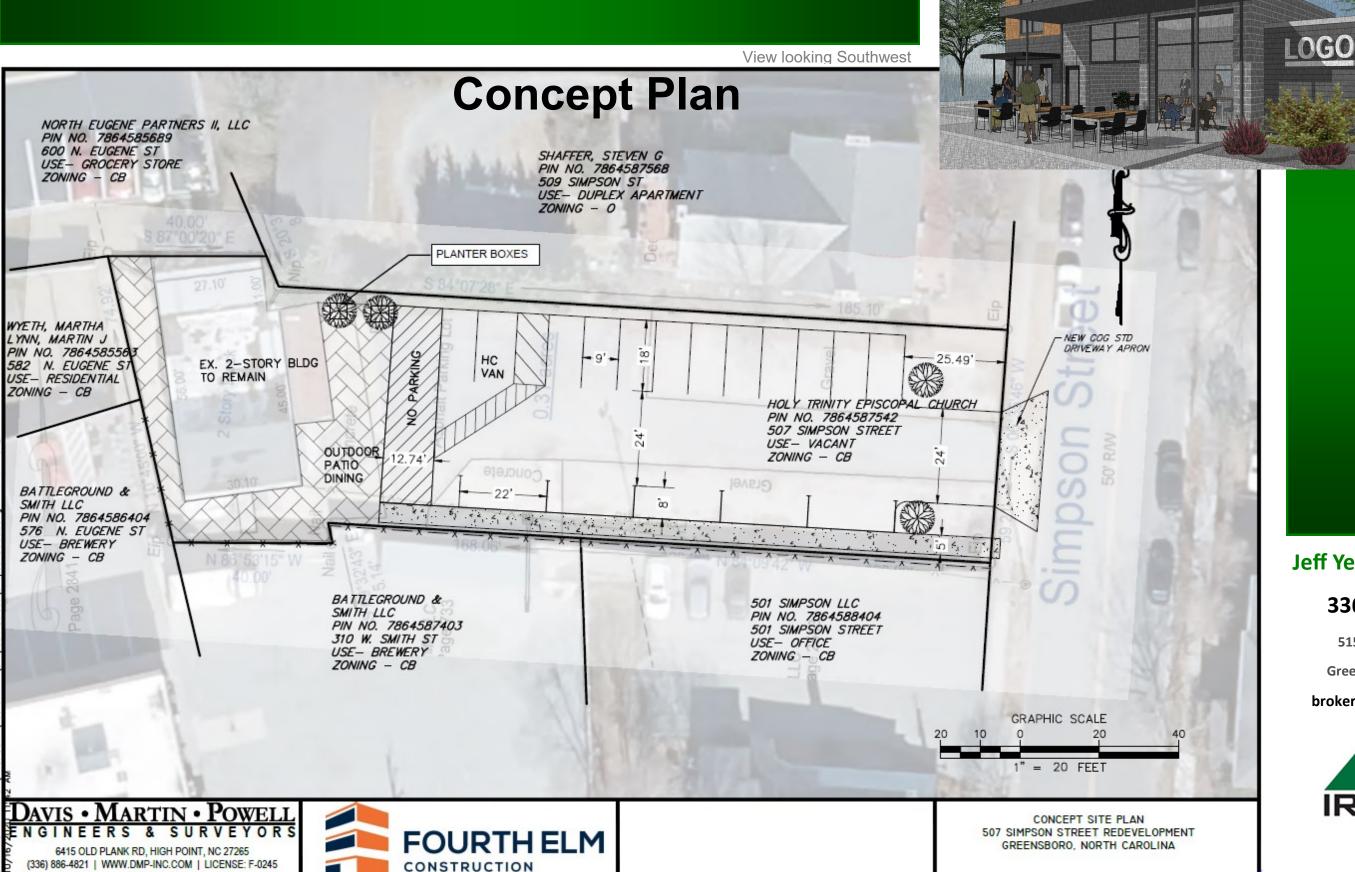

#### Greensboro, NC 27401

- Prime Location in North Downtown Restaurant/Bar District (LOWFI)
- +/- 1,677 sf (first floor) +/- 480 sf (second floor) = 2,157 sf rentable
- Proposed parking as detailed on page three
- Landlord to build out shell to suit tenant