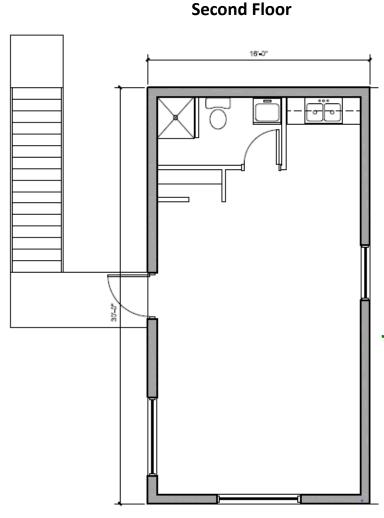

#### Greensboro, NC 27401

- Prime Location in North Downtown Restaurant/Bar District (LOWFI)
- +/- 1,677 sf (first floor) +/- 480 sf (second floor) = 2,157 sf rentable
- Proposed parking as detailed on page three
- Landlord to build out shell to suit tenant