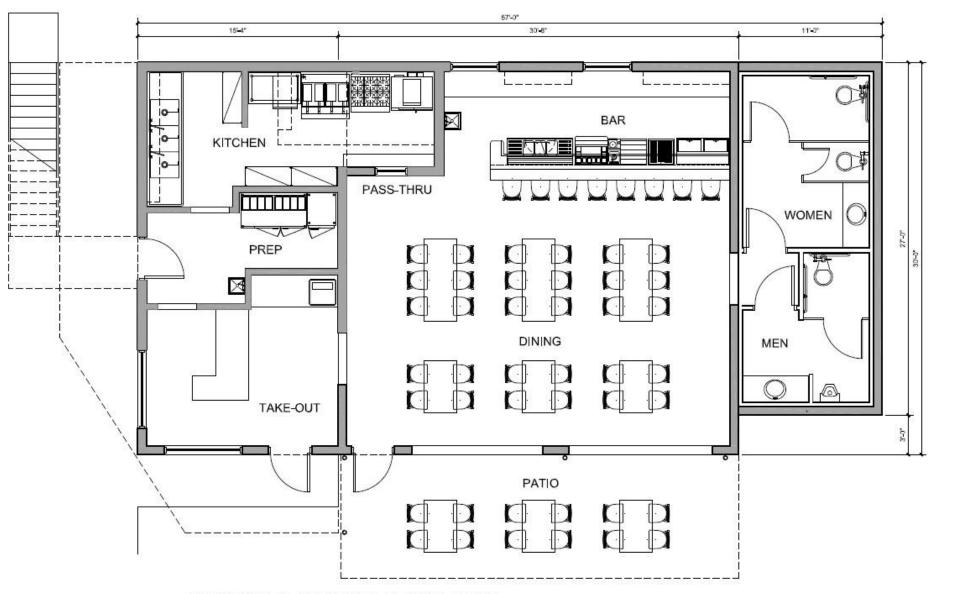

#### Greensboro, NC 27401

- Prime Location in North Downtown Restaurant/Bar District (LOWFI)
- +/- 1,677 sf (first floor) +/- 480 sf (second floor) = 2,157 sf rentable
- Proposed parking as detailed on page three
- Landlord to build out shell to suit tenant

### **Call for Pricing**

**Jeff Yetter,** CCIM, LEED AP

336-497-1444

515-C South Elm St Greensboro, NC 27406

brokeryetter@gmail.com

PROPOSED GROUND FLOOR PLAN 507 SIMPSON ST. 2020.10.08

Commercial Real Estate - Brokerage - Consulting - Development