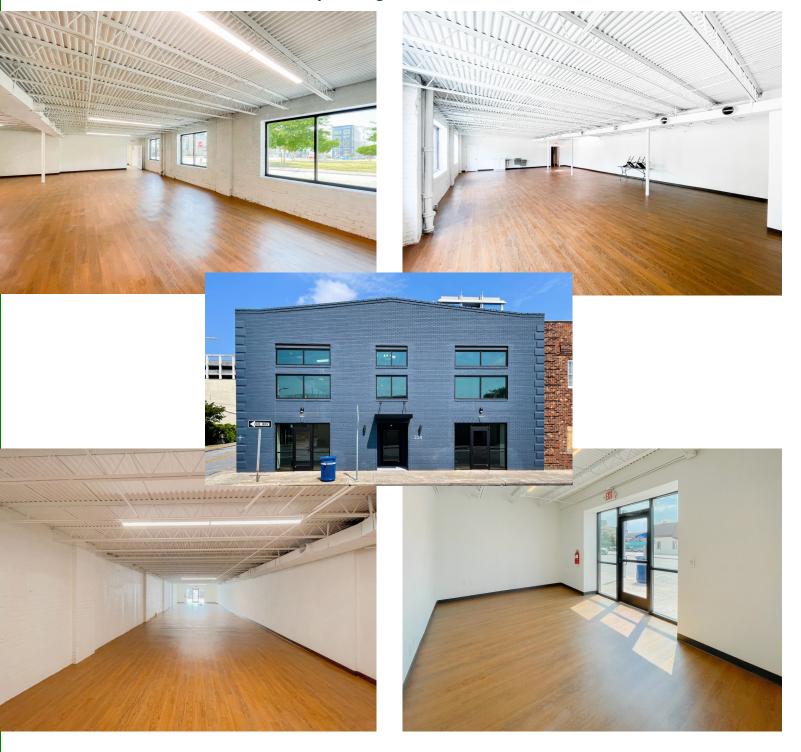

### 224 Commerce Pl. Greensboro, NC

**Features of Property:** 

+/- 2,000 sf (rentable)

- First Floor subdivided into two (2) +/
   2k sf spaces with separate glass storefront entrances
- Incredible Natural light
- Customizable Open Layout
- Proximity to County and Federal Court Houses

# Prime Location: 224 Commerce Pl. Greensboro, NC

First Floor: Subdivided into Two (2) +/- 2,000 sf spaces with new paint, LVT flooring, and lights Each unit has a separate glass storefront entrance

Commercial Real Estate - Brokerage - Consulting - Development