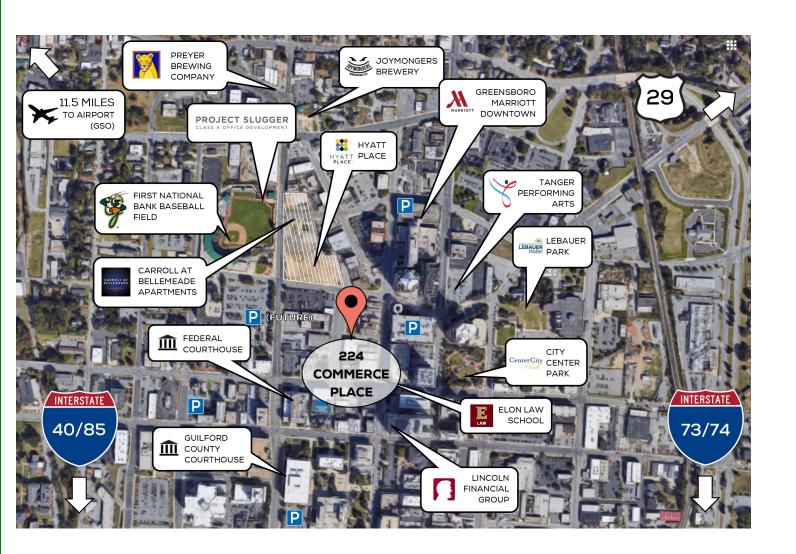

### 224 Commerce Pl. Greensboro, NC

**Features of Property:** 

+/- 2,000 sf (rentable)

- First Floor subdivided into two (2) +/
   2k sf spaces with separate glass storefront entrances
- Incredible Natural light
- Customizable Open Layout
- Proximity to County and Federal Court Houses

# Prime Location: 224 Commerce Pl. Greensboro, NC

First Floor: Subdivided into Two (2) +/- 2,000 sf spaces with new paint, LVT flooring, and lights Each unit has a separate glass storefront entrance

Commercial Real Estate - Brokerage - Consulting - Development