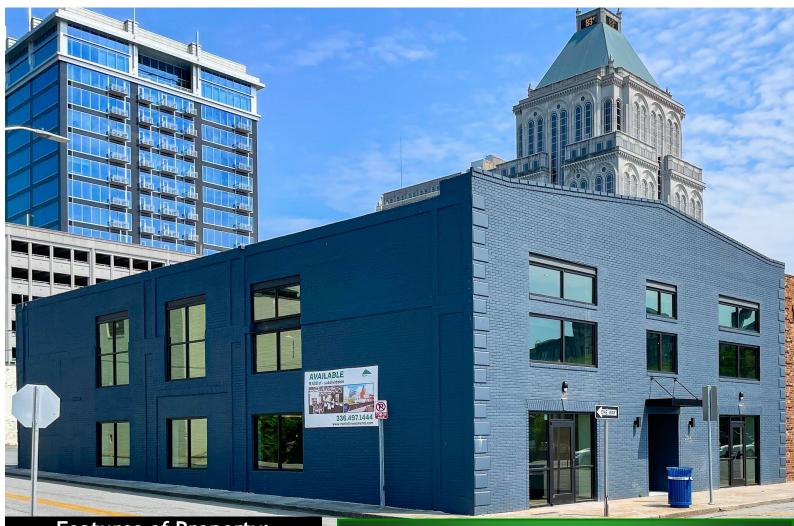

### 224 Commerce Pl. Greensboro, NC

**Features of Property:** 

+/- 2,000 sf (rentable)

- First Floor subdivided into two (2) +/
   2k sf spaces with separate glass storefront entrances
- Incredible Natural light
- Customizable Open Layout
- Proximity to County and Federal Court Houses

# Prime Location: 224 Commerce Pl. Greensboro, NC

First Floor: Subdivided into Two (2) +/- 2,000 sf spaces with new paint, LVT flooring, and lights Each unit has a separate glass storefront entrance

Commercial Real Estate - Brokerage - Consulting - Development