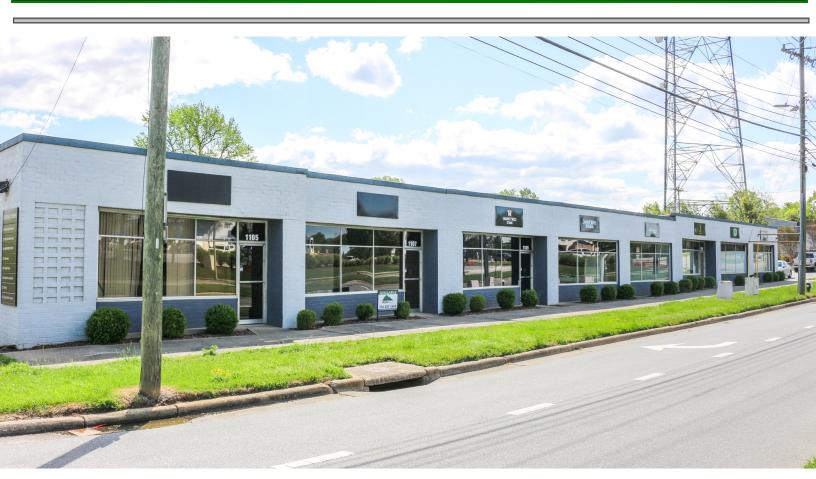

# **Specialty Use / Flex / Fitness / Warehouse For Lease**

## Prime Location: 1105-1119 Coliseum Blvd. Greensboro, NC

## **Features of Property:**

- +/-2,200 sf flex: warehouse/ office/creative/fitness
- Direct proximity to Greensboro Coliseum, Hwys, Steel Hands, Chapman St., & UNCG
- Tall ceilings
- Concrete floors