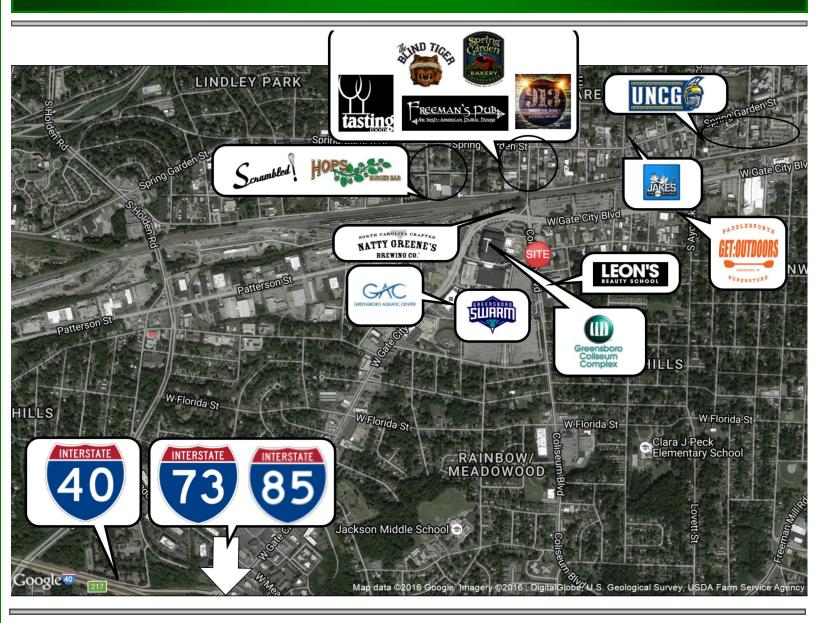

# **Specialty Use / Flex / Fitness / Warehouse For Lease**

### Prime Location: 1105-1119 Coliseum Blvd. Greensboro, NC

- Full access median break with two "hard corners"
- Located directly next to the Greensboro Coliseum (+/- 1,100 annual events)
- Close Proximity to Interstate 40 & 85, Hwy 220 & 29
- +/- 1.5 miles to UNCG